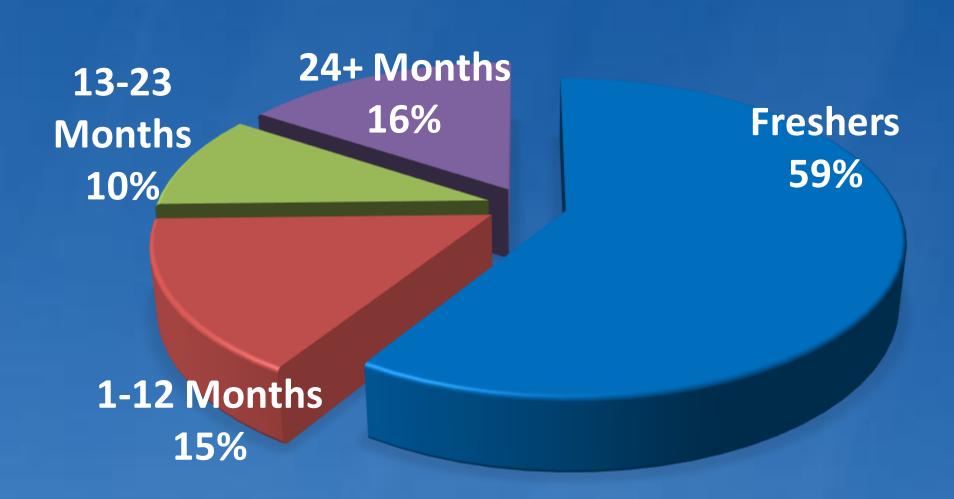

# Batch Demographics

### **Work Experience**

**Academic Background** 

**Others** 

10%