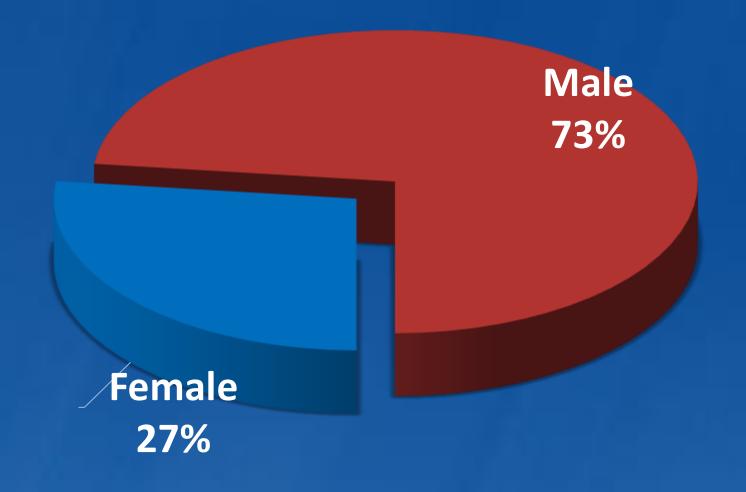

ls for their constant support and cooperation. We look forward to maintaining our existing associations and exploring new industry domains.

With immense pleasure, we feel proud to announce our success in achieving record Summer Placements of our PGDM 2020-22, as of 29th March 2021. This year's internships saw a significant increase in the new recruiters and the number of brands.

The success is attributable to the relentless efforts put in by our very cooperative batch and our hard-working placement committee members who contributed to the institution's most awaited success.

Prof. (Dr.) Atmanand
Director - Additional Charge, MDI Gurgaon
Director - MDI Murshidabad
Independent Director (Fmr) - Central Bank of India, SAIL, PTC India Ltd.

# Batch Demographics



### **Gender Diversity**





### **Work Experience**



**Academic Background** 



**Others** 

10%

# BBA 14%

**B.Sc 15%** 

**Btech** 

30%

### PLACEMENT HIGHLIGHTS



61 recruiters offered roles across domains of Marketing, Human Resource, Operations, Finance and General Management.



We express our heartfelt gratitude to our recruiters and are confident that our association will be mutually beneficial and perpetual.

We are obliged to the constant blessings of our Director Prof. (Dr.) Atmanand, Dean and faculty members for their unwavering support and are grateful to MDI alumni.

### SECTOR WISE PLACEMENTS



Placement season 2020-22 witnessed recruiters across **Consultancy Firms, E-Commerce/Retail, Financial Services, Real Estate, Logistics/Services etc.** 



The SIP season at MDIM saw a significant rise