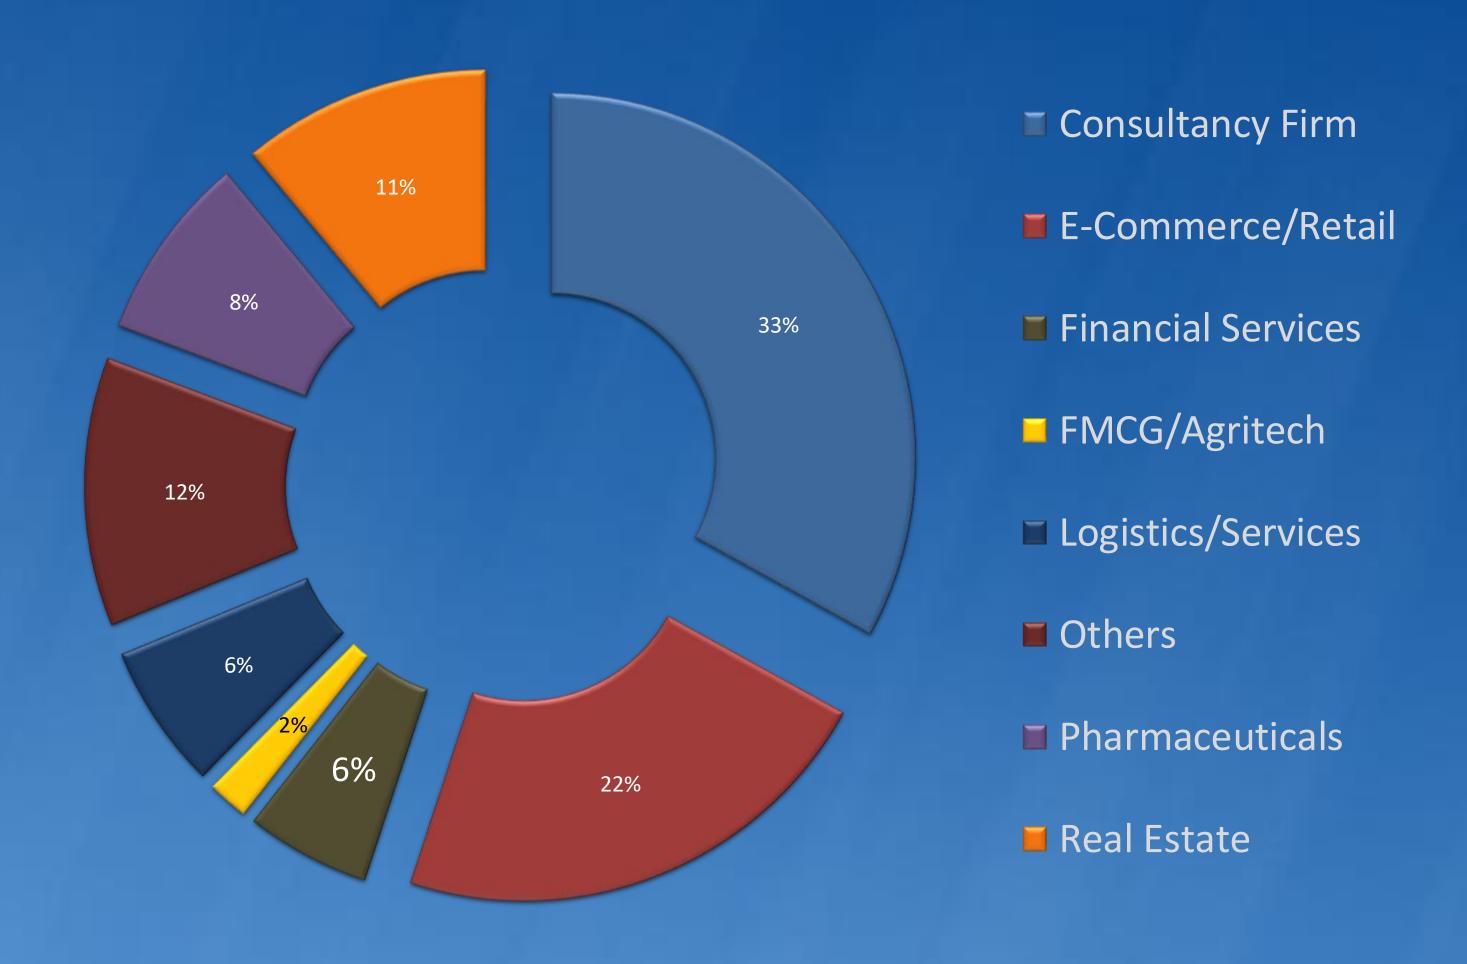

### SECTOR WISE PLACEMENTS

Placement season 2020-22 witnessed recruiters across **Consultancy Firms, E-Commerce/Retail, Financial Services, Real Estate, Logistics/Services etc.** 

The SIP season at MDIM saw a significant rise in the variety of roles offered indicating confidence imposed by the industry. The students have embarked on the journey of their internships that shall be mutually rewarding and forge a stronger relationship with the recruiters.